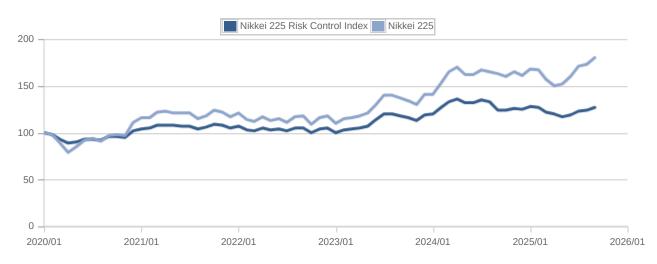

## Perfomance

## Annual Return

|                               | Annual Return(%) |      |       |       |       |       |
|-------------------------------|------------------|------|-------|-------|-------|-------|
|                               | 2020             | 2021 | 2022  | 2023  | 2024  | YTD   |
| Nikkei 225 Risk Control Index | 4.82             | 2.67 | -6.56 | 19.39 | 6.87  | -0.73 |
| Nikkei 225                    | 16.01            | 4.91 | -9.37 | 28.24 | 19.22 | 7.08  |

### Risk Return

|                               | Annualized Returns(%) |        |        | Annualized Standard<br>Deviation(%) |        |        |
|-------------------------------|-----------------------|--------|--------|-------------------------------------|--------|--------|
|                               | 1year                 | 3years | 5years | 1year                               | 3years | 5years |
| Nikkei 225 Risk Control Index | 2.68                  | 6.38   | 5.81   | 7.74                                | 11.17  | 10.10  |
| Nikkei 225                    | 10.53                 | 15.00  | 13.05  | 13.80                               | 15.30  | 15.24  |