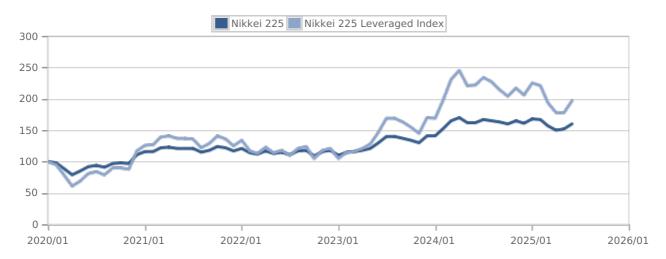

## Perfomance

### Annual Return

|                                 |        | ŀ      | Annual Ret | urn(%) |        |        |
|---------------------------------|--------|--------|------------|--------|--------|--------|
|                                 | 2020   | 2021   | 2022       | 2023   | 2024   | YTD    |
| Nikkei 225                      | 16.01  | 4.91   | -9.37      | 28.24  | 19.22  | -4.84  |
| Nikkei 225 Leveraged Index      | 26.22  | 6.42   | -21.10     | 60.36  | 32.58  | -12.36 |
| Nikkei 225 Inverse Index        | -19.21 | -7.83  | 5.99       | -23.97 | -21.50 | 1.67   |
| Nikkei 225 Double Inverse Index | -38.92 | -17.83 | 7.87       | -43.67 | -42.26 | -0.07  |

### Risk Return

|                                 | Annualized Returns(%) |        |        | Annualized Standard<br>Deviation(%) |        |        |
|---------------------------------|-----------------------|--------|--------|-------------------------------------|--------|--------|
|                                 | 1year                 | 3years | 5years | 1year                               | 3years | 5years |
| Nikkei 225                      | -1.36                 | 11.65  | 11.65  | 12.05                               | 15.28  | 15.27  |
| Nikkei 225 Leveraged Index      | -11.09                | 18.68  | 19.33  | 24.67                               | 31.16  | 31.27  |
| Nikkei 225 Inverse Index        | -7.07                 | -14.63 | -14.22 | 12.36                               | 14.93  | 14.73  |
| Nikkei 225 Double Inverse Index | -20.82                | -30.55 | -29.54 | 25.70                               | 29.76  | 29.10  |