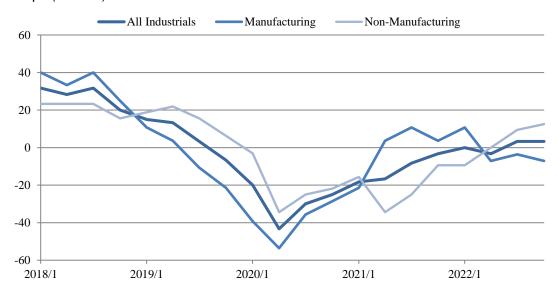

## Graph (4Q/2022)

<<Disclaimer>>

The Nikkei Business Climate index, which is calculated by a method independently developed by Nikkei Inc. (hereinafter "Nikkei"), is a copyrightable work. Nikkei owns the copyright and any other intellectual property rights in the Nikkei Business Climate index itself, and the method for calculating the Nikkei Business Climate index and the like. All ownership of trademarks and any other intellectual property rights with respect to marks representing "Nikkei Inc.," "Nikkei," and "Nikkei Business Climate index" belongs to Nikkei. Nikkei owns the right to change the content of the Nikkei Business Climate index, such as the calculation method thereof, and the right to suspend the publication thereof. Nikkei is not obliged to continuously publish the Nikkei Business Climate index, nor is it liable for any error or delay in, or discontinuation of the publication thereof. Nikkei does not give any warranty, nor is it responsible for any and all financial instruments and the like, which are based on, or otherwise refer to, the Nikkei Business Climate index.