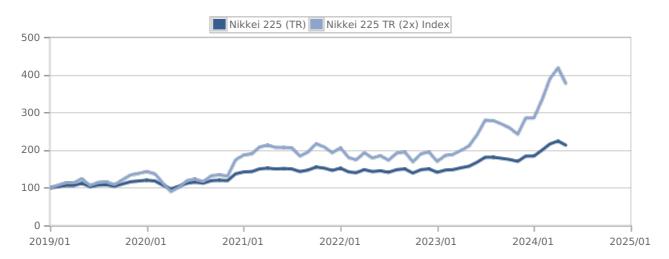

## Perfomance

### Annual Return

|                           | Annual Return(%) |        |        |        |        |        |
|---------------------------|------------------|--------|--------|--------|--------|--------|
|                           | 2019             | 2020   | 2021   | 2022   | 2023   | YTD    |
| Nikkei 225 (TR)           | 20.72            | 18.26  | 6.66   | -7.34  | 30.96  | 15.63  |
| Nikkei 225 TR (2x) Index  | 43.17            | 31.23  | 10.05  | -17.51 | 67.30  | 32.31  |
| Nikkei 225 TR (-1x) Index | -18.75           | -20.78 | -9.37  | 3.57   | -25.58 | -14.40 |
| Nikkei 225 TR (-2x) Index | -35.16           | -41.24 | -20.54 | 3.04   | -46.00 | -27.47 |