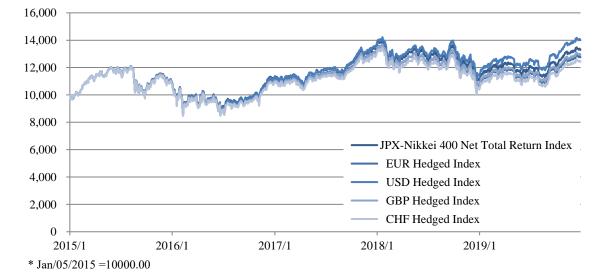

## Graph (Dec/30/2019)

# Performance (Dec/30/2019)

|                        | Annual Return(%) |       |       |        |       | Annualized Returns<br>(%) |         | Annualized<br>Standard<br>Deviation(%) |         |
|------------------------|------------------|-------|-------|--------|-------|---------------------------|---------|----------------------------------------|---------|
|                        | 2015             | 2016  | 2017  | 2018   | 2019  | 3 years                   | 5 years | 3 years                                | 5 years |
| JPX-Nikkei 400         | 11.06            | -0.58 | 20.22 | -15.96 | 18.51 | 6.19                      | 5.74    | 12.80                                  | 15.49   |
| Net Total Return Index |                  |       |       |        |       |                           |         |                                        |         |
| EUR Hedged Index       | 10.93            | -2.31 | 19.66 | -16.98 | 17.81 | 5.38                      | 4.87    | 12.95                                  | 15.69   |
| USD Hedged Index       | 10.80            | -0.90 | 22.02 | -14.38 | 21.40 | 8.25                      | 6.85    | 12.84                                  | 15.61   |
| GBP Hedged Index       | 10.47            | -2.83 | 20.48 | -16.14 | 18.57 | 6.20                      | 5.16    | 12.92                                  | 15.80   |
| CHF Hedged Index       | 9.64             | -2.84 | 19.15 | -17.24 | 17.63 | 5.07                      | 4.32    | 12.95                                  | 15.69   |
| Daily EUR Hedged Index | 11.29            | -2.02 | 19.54 | -16.88 | 17.89 | 5.41                      | 5.02    | 12.84                                  | 15.55   |
| Daily USD Hedged Index | 10.74            | -1.69 | 21.71 | -14.27 | 21.56 | 8.24                      | 6.67    | 12.81                                  | 15.63   |
| Daily GBP Hedged Index | 10.95            | -2.24 | 20.21 | -15.99 | 18.87 | 6.28                      | 5.42    | 12.82                                  | 15.62   |
| Daily CHF Hedged Index | 9.43             | -2.28 | 19.08 | -17.03 | 17.61 | 5.13                      | 4.44    | 12.87                                  | 15.55   |