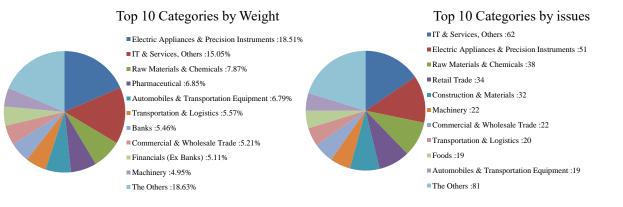

## ■Top 10 Components by weight (Dec/30/2019)

|                                       |      |                                             | Weight | 1.5% Cap       |
|---------------------------------------|------|---------------------------------------------|--------|----------------|
| Company                               | Code | TOPIX-17 series categories                  | (%)    | Application(*) |
| Sony Corp.                            | 6758 | Electric Appliances & Precision Instruments | 1.69   | *              |
| Mitsubishi UFJ Financial Group, Inc.  | 8306 | Banks                                       | 1.58   | *              |
| Toyota Motor Corp.                    | 7203 | Automobiles & Transportation Equipment      | 1.58   | *              |
| Recruit Holdings Co., Ltd.            | 6098 | IT & Services, Others                       | 1.50   |                |
| Takeda Pharmaceutical Co., Ltd.       | 4502 | Pharmaceutical                              | 1.48   | *              |
| Keyence Corp.                         | 6861 | Electric Appliances & Precision Instruments | 1.47   | *              |
| Nippon Telegraph And Telephone Corp.  | 9432 | IT & Services, Others                       | 1.47   | *              |
| Nintendo Co., Ltd.                    | 7974 | IT & Services, Others                       | 1.44   |                |
| Sumitomo Mitsui Financial Group, Inc. | 8316 | Banks                                       | 1.42   | *              |
| Honda Motor Co., Ltd.                 | 7267 | Automobiles & Transportation Equipment      | 1.30   |                |

#### ■ Top 10 Industrial Categories (Dec/30/2019) \*based on TOPIX-17 series categories

|                                                           | QUICK           | Bloomberg | THOMSON REUTERS |
|-----------------------------------------------------------|-----------------|-----------|-----------------|
| JPX-Nikkei 400 Net Total Return<br>EUR Hedged Index       | S105#NREH/NKNJ  | JN4NEH    | .JPXNK400NTR2E  |
| JPX-Nikkei 400 Net Total Return<br>USD Hedged Index       | S105#NRDH/NKNJ  | JN4NUH    | .JPXNK400NTR2D  |
| JPX-Nikkei 400 Net Total Return<br>GBP Hedged Index       | S105#NRPH/NKNJ  | JN4NGH    | .JPXNK400NTR2P  |
| JPX-Nikkei 400 Net Total Return<br>CHF Hedged Index       | S105#NRCH/NKNJ  | JN4NCH    | .JPXNK400NTR2C  |
| JPX-Nikkei 400 Net Total Return<br>Daily EUR Hedged Index | S105#NRDEH/NKNJ | JN4NDEH   | .JPXNK400NTRD2E |
| JPX-Nikkei 400 Net Total Return<br>Daily USD Hedged Index | S105#NRDDH/NKNJ | JN4NDUH   | .JPXNK400NTRD2D |
| JPX-Nikkei 400 Net Total Return<br>Daily GBP Hedged Index | S105#NRDPH/NKNJ | JN4NDGH   | .JPXNK400NTRD2P |
| JPX-Nikkei 400 Net Total Return<br>Daily CHF Hedged Index | S105#NRDCH/NKNJ | JN4NDCH   | .JPXNK400NTRD2C |