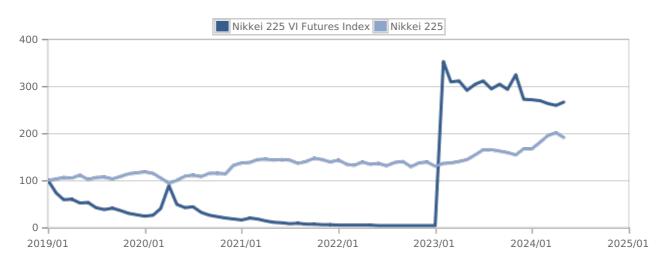

## Perfomance

### Annual Return

|                             | Annual Return(%) |        |        |        |        |       |
|-----------------------------|------------------|--------|--------|--------|--------|-------|
|                             | 2019             | 2020   | 2021   | 2022   | 2023   | YTD   |
| Nikkei 225 VI Futures Index | -75.38           | -32.46 | -69.25 | -21.74 | -32.09 | -1.85 |
| Nikkei 225                  | 18.20            | 16.01  | 4.91   | -9.37  | 28.24  | 14.77 |

### Risk Return

|                             | Annualized Returns(%) |               |        | Annualized Standard<br>Deviation(%) |        |        |
|-----------------------------|-----------------------|---------------|--------|-------------------------------------|--------|--------|
|                             | 1year                 | <b>3years</b> | 5years | 1year                               | 3years | 5years |
| Nikkei 225 VI Futures Index | -8.47                 | -39.31        | -44.94 | 22.33                               | 28.93  | 73.37  |
| Nikkei 225                  | 33.09                 | 10.05         | 11.53  | 17.67                               | 15.77  | 17.24  |