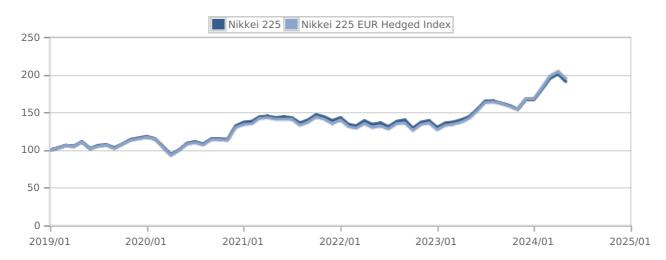

The Nikkei 225 Total Return EUR Hedged Index which is based on the Nikkei 225 Total Return Index is also calculated and published. Both indexes are calculated by using a monthly hedging method.

| ■ <u>(</u> info)      |                                                                       |
|-----------------------|-----------------------------------------------------------------------|
| Underlying index      | Nikkei 225, Nikkei 225 (TR)                                           |
| Calculated from       | December 8, 2014 (calculated retroactively back to December 28, 2001) |
| Calculation base date | December 28, 2001 = 10,000 points                                     |
| Calculation frequency | End-of-day basis                                                      |

## Perfomance



## Annual Return

|                  | Annual Return(%) |       |      |       |       |       |
|------------------|------------------|-------|------|-------|-------|-------|
|                  | 2019             | 2020  | 2021 | 2022  | 2023  | YTD   |
| Nikkei 225       | 18.20            | 16.01 | 4.91 | -9.37 | 28.24 | 14.77 |
| USD Hedged Index | 20.94            | 17.12 | 4.99 | -7.30 | 35.52 | 16.54 |
| EUR Hedged Index | 17.35            | 14.93 | 4.15 | -9.31 | 32.36 | 16.11 |
| Nikkei 225 (TR)  | 20.72            | 18.26 | 6.66 | -7.34 | 30.96 | 15.63 |
| USD Hedged Index | 23.51            | 19.38 | 6.71 | -5.31 | 38.38 | 17.40 |
| EUR Hedged Index | 19.87            | 17.17 | 5.89 | -7.32 | 35.15 | 16.97 |

### Risk Return

|                  | Annuali | Annualized Returns(%